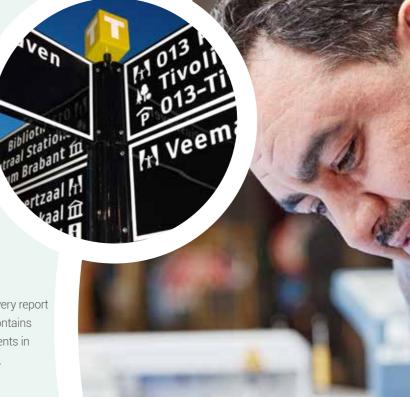

# Signage delivery

After delivery you will receive a complete delivery report, which will contain the following documents:

- As-built drawings
- Strength calculations
- Product certificates
- Pictures of delivery In addition to the above, the delivery report of our support structures also contains material certificates and documents in accordance with VDC guidelines.