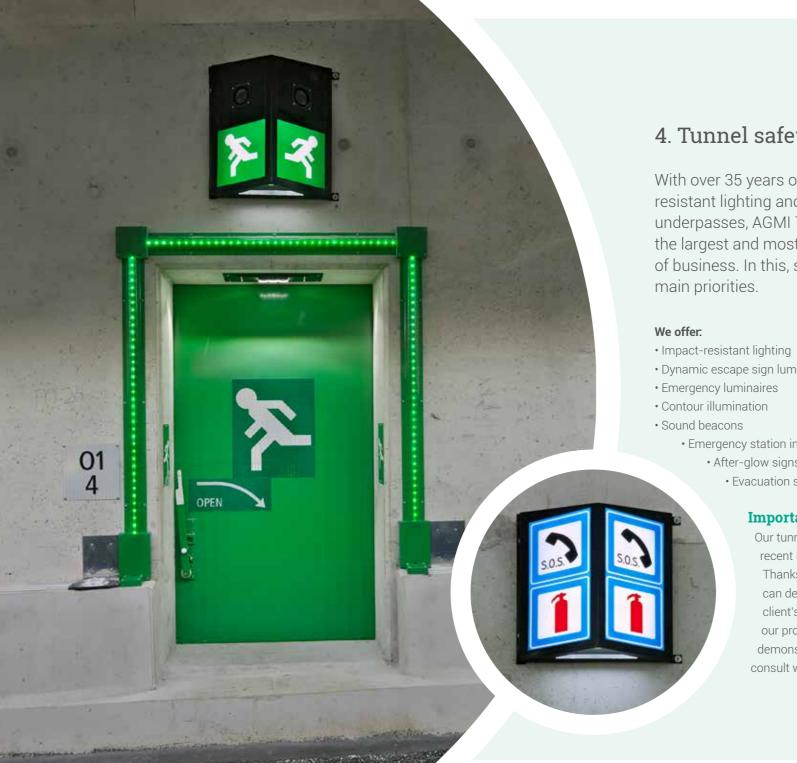

4. Tunnel safety products

With over 35 years of experience in the field of impactresistant lighting and safety equipment for tunnels and underpasses, AGMI Traffic & Lighting could be considered the largest and most reliable market player in their field of business. In this, safety and quality are the company's

- Dynamic escape sign luminaires
- Emergency luminaires
- - Emergency station indicators
    - After-glow signs
    - Evacuation systems for railways

# **Important advantages**

Our tunnel safety products are equipped with the most recent LED lighting technology and matching controls. Thanks to the modular construction of our products, we can design and produce them in accordance with our client's requirements. By using proven technologies in our products, you can always be assured of a demonstrably reliable product. Our engineers are happy to consult with you on this.