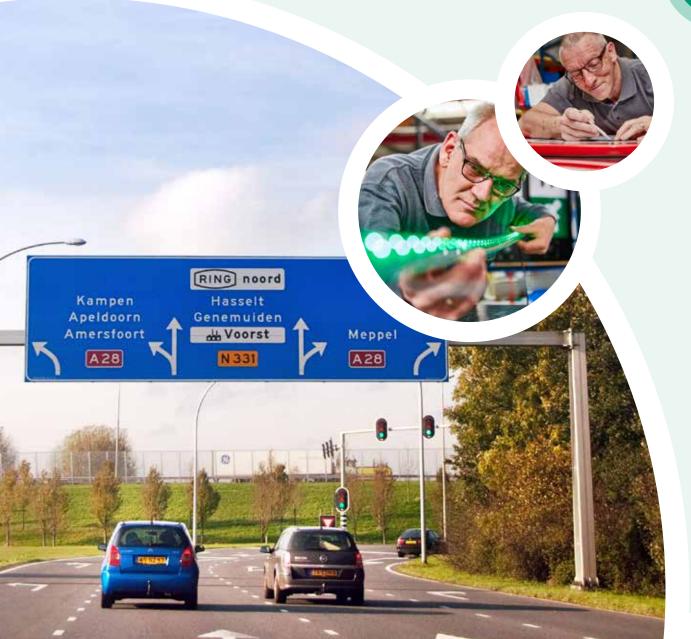

# Leading forward.

Everyone knows them; street signs, bike signposts and the large blue signage mounted above motorways. They are simply part of the public space and we cannot imagine life without them. AGMI Traffic & Lighting provides signage, support structures, electrical products and tunnel safety products that contribute to safe solutions to infrastructure issues. What is that AGMI Traffic & Lighting special touch, though?

# **Smart final products**

We prefer to lead the charge when it comes to new developments, which is why we pride ourselves on being inventive. This ingenuity is shown in our endeavour to transform existing and proven technologies into a smart final product. For example, we introduced new blue signage made of aluminium, we were the first to introduce LED lighting in the Netherlands in collaboration with ANWB, we have expanded our product range with aluminium overhead support structures and are currently market leader in tunnel safety products.