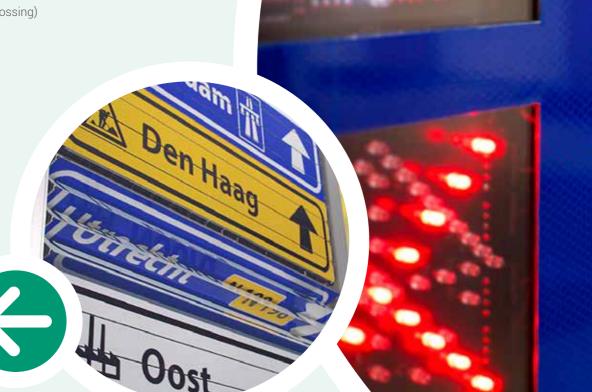

# Our product groups

With the right signage, we can promote road safety and smooth traffic flows. Naturally, our signage complies with the Eurocodes.

- Aluminium roadside signs
- Aluminium mast signs
- Aluminium overhead signs
- Steel roadside signs