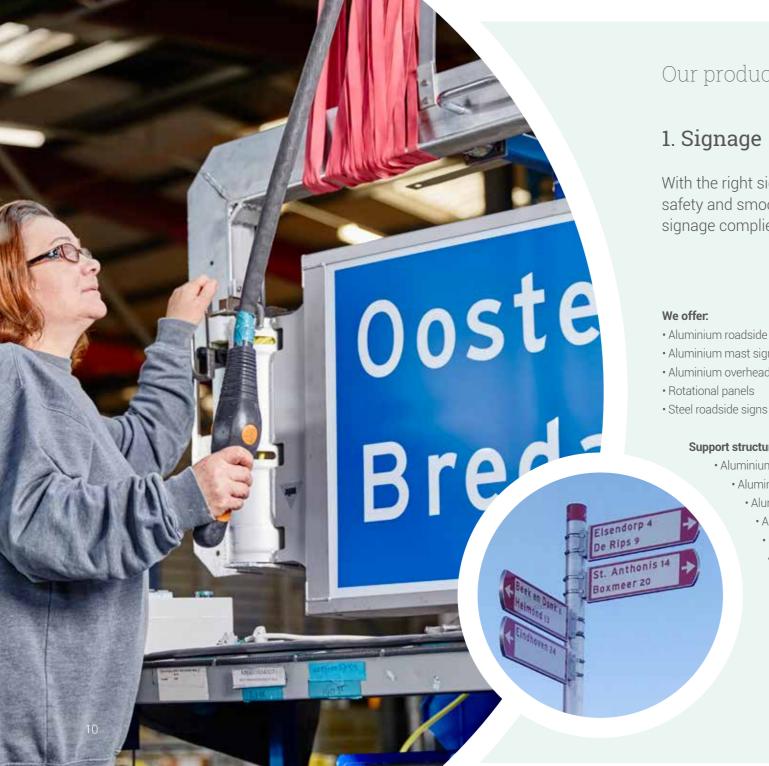

# Our product groups

With the right signage, we can promote road safety and smooth traffic flows. Naturally, our signage complies with the Eurocodes.

- Aluminium roadside signs
- Aluminium mast signs
- Aluminium overhead signs
- Steel roadside signs

# Lightbox panels

- Intersection signage
- Small intersection signage
- Signage for pedestrians
- Signage for cyclists

# Support structures

- Aluminium tubular overhead sign support structure
- Aluminium T-mast
- Aluminium mast arm
- · Aluminium overhead traffic light support structure
- Masts (aluminium and steel)
- Scaffolding (aluminium and steel)
- Foundation (steel and concrete)