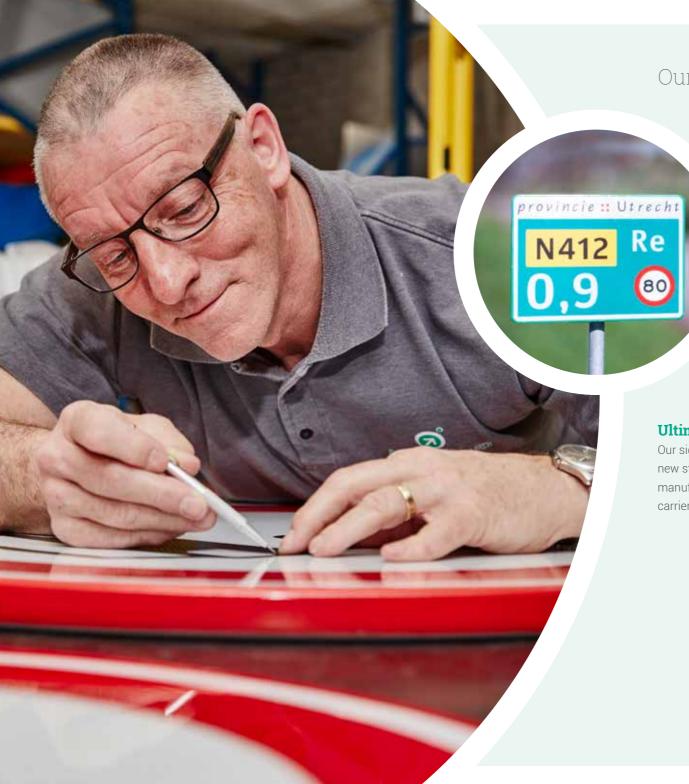

About AGMI Traffic & Lighting

**Leading** forward in traffic solutions

AGMI Traffic & Lighting is a prominent authority in the field of signs, signage, support structures and tunnel safety products. For over 70 years, it has been our goal to take the lead in sustainability, quality and safety. Our accumulated expertise enables us to provide innovative solutions using only proven technologies in our products and production processes.

# **Smart final products**

We prefer to lead the charge when it comes to new developments, which is why we pride ourselves on being inventive. This ingenuity is shown in our endeavour to transform existing and proven technologies into a smart final product. For example, we introduced new blue signage made of aluminium, we were the first to introduce LED lighting in the Netherlands in collaboration with ANWB, we have expanded our product range with aluminium overhead support structures and are currently market leader in tunnel safety products.