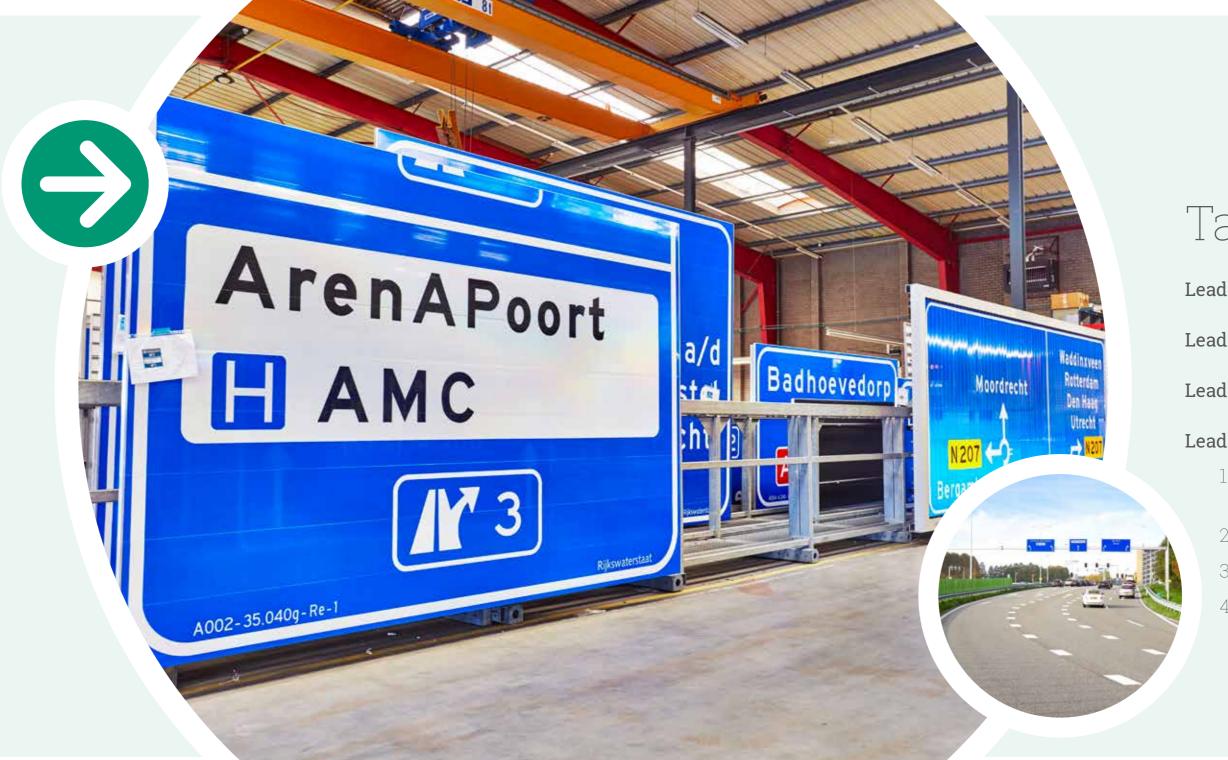

# **Production**

Our production processes are carried out at our own production facility and fully comply with all applicable laws and regulations (CE, NEN-EN-ISO 9001, NEN-EN 1090-3 and VCA\*\*). This way, you can rest assured that our final products always meet the agreed-upon quality standards..

# Our product groups

With the right signage, we can promote road safety and smooth traffic flows. Naturally, our signage complies with the Eurocodes.

- Aluminium roadside signs
- Aluminium mast signs
- Aluminium overhead signs
- Steel roadside signs

# Saving time

With a view to efficiency, we instruct our engineers to design a product that can easily be transported and installed. In addition, the production hall is equipped with two overhead cranes and special transport racks to ensure a smooth and swift loading process.