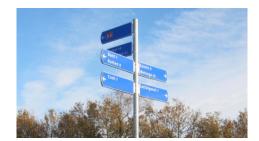

## **Description**

In the Netherlands there are many road direction signs on which information about the direction to be followed is displayed. It is an unlit signpost, which is clearly visible to the road user by means of applying a retro-reflective film layer. Road direction signs are, usually, placed on roads with an unlocking function. Moreover, road direction signs are also used at intersections where no connection to a power supply for an enlightening road sign is possible.