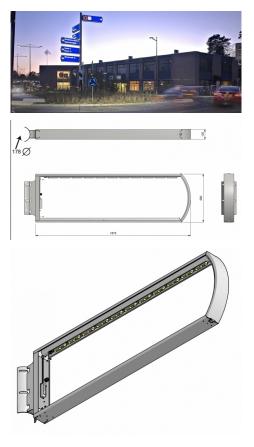

# Enlightening road signs

- LED lighting, long lifespan and energy-saving
- Smooth lighting, clear text display
- Impact-resistant text plate

## Description

In the Netherlands, we have been the main supplier for illuminated enlightening road signs for many years now. Our enlightening road signs are, therefore, a proven and reliable product. The combination of the stainless steel light frame and the internal LED lighting ensure clear visibility, good readability and a long lifespan due to the low energy consumption. Another advantage is, LED lighting requires less maintenance.

## **Mechanical properties**

- Size L x W x H 1875 x 120 x 580
- The housing material is made out of stainless steel
- Impact resistance image plate made out of polycarbonate
- Weight 35kg
- Temperature range -30°C to +60°C
- The back plate is light-tight and RAL 7042