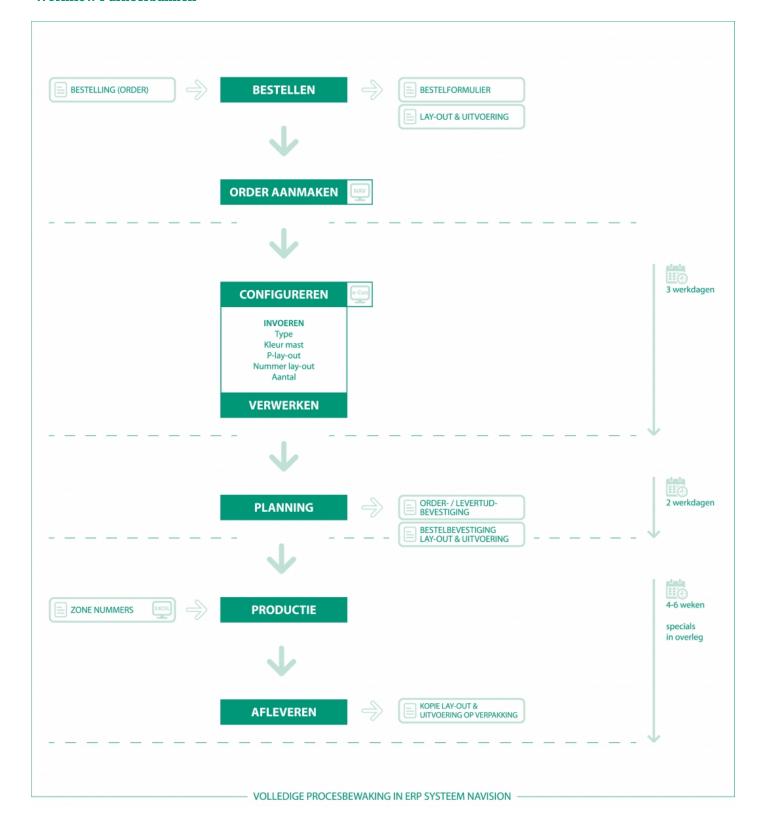

- Very high finishing level
- Long lifespan of LED light (65,000 hours)
- · Saving energy and replacement costs
- Different possibilities:
- - Cube P-Box, Triangle P-Box, Boldie P-box, Boldie P-box with solar panel, Top fixture

#### **Electrical properties**

- Power supply: 12V direct current
- Total power: 4W
- Suitable for solar panel

### **Mechanical properties**

- Housing material is aluminium extrusion profile
- Impact resistance polycarbonate
- Weight 7kg
- Temperature range -30°C to + 60°C

## Quality & standards

- Degree of protection IP66
- LEDs and power supply CE certified
- Technical lifespan 65,000 hours and 12 months warranty

Bel +31 (0)77 373 91 00 Kijk op www.agmi.nl

AGMI Traffic & Lighting, Steenweg 11b, 5932 AC Tegelen













#### **Workflow Parkeerbakken**