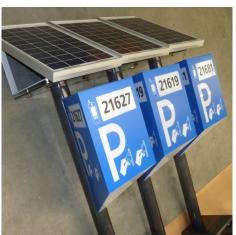

### Important advantages

- Impact resistant
- High sealing level (comparable to IP65)
- Very high finishing level
- Long lifespan of LED light (65,000 hours)
- · Saving energy and replacement costs
- Different possibilities:
- - Cube P-Box, Triangle P-Box, Boldie P-box, Boldie P-box with solar panel, Top fixture