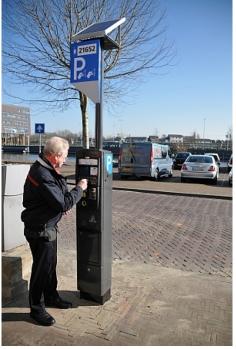

## Our Parking light boxes

Due to the many years of experience we have in this field, our payment terminals can be easily found and recognized. These parking light boxes are available in various versions in which design, print and confirmation of the box can vary. We use a LED light source for the internal lighting, this saves a considerable amount of energy and lightbulb changes.

### Important advantages

- Impact resistant
- High sealing level (comparable to IP65)
- Very high finishing level
- Long lifespan of LED light (65,000 hours)
- · Saving energy and replacement costs
- Different possibilities:
- - Cube P-Box, Triangle P-Box, Boldie P-box, Boldie P-box with solar panel, Top fixture