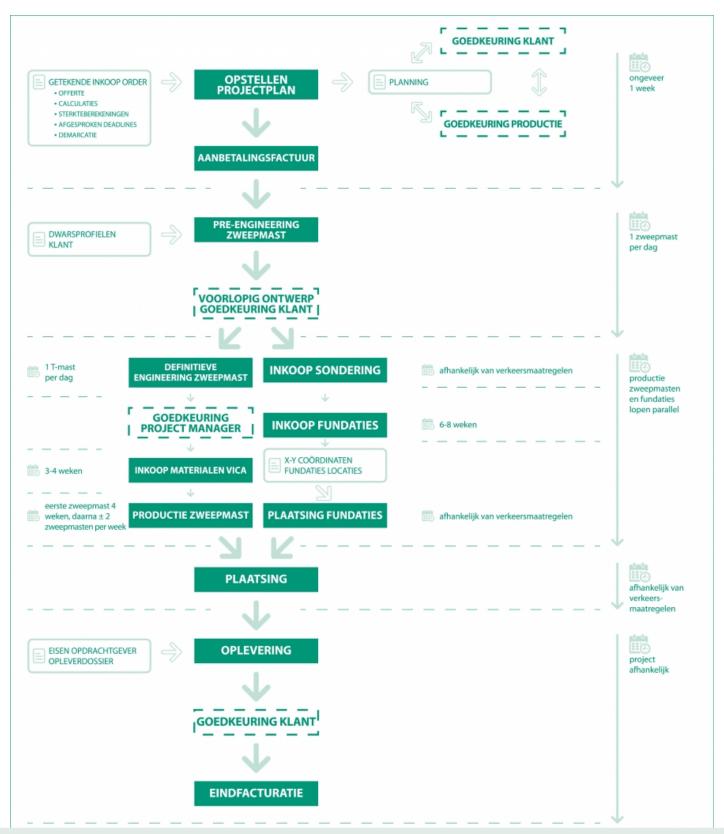

#### Workflow VICA Zweepmasten

AGMI Traffic & Lighting, Steenweg 11b, 5932 AC Tegelen tel +31 (0)77 373 91 00 www.agmi.nl