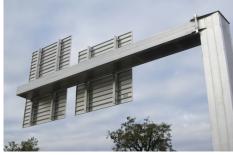

#### Our VICA mast arms

VICA mast arms are easily applicable and can be extended from the masts length for up to 14 meters. In addition, you have an obstacle-free zone in the verge of the road; whereas portals do not offer this solution. This adds extra safety on the road. Both large and small blue road signs can be easily attached onto this particular mast. In many situations, mast arms are an ideal solution because of the flexibility, speed of delivery and costs.

#### **Mechanical properties**

- Basic material superstructure is aluminium
- Basic material substructure is steel or concrete
- Dimensions and sections are tuned per location