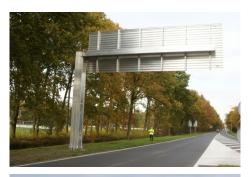

#### Our VICA mast arms

VICA mast arms are easily applicable and can be extended from the masts length for up to 14 meters. In addition, you have an obstacle-free zone in the verge of the road; whereas portals do not offer this solution. This adds extra safety on the road. Both large and small blue road signs can be easily attached onto this particular mast. In many situations, mast arms are an ideal solution because of the flexibility, speed of delivery and costs.

#### Important advantages

- Flexible, the mast arm always fits because there is only one foundation and one upright needed in order to place it.
- The speed of delivery and placement, the foundation and construction are being produced at the same time. The placement of the mast arm happens in one go.
- Lower costs because the production and placement of the mast goes speedily.
- Easy transport: the constructions are delivered in parts
- Very long technical life-span, 50 years
- There are several foundation possibilities
- - Retractable steel ground tubes (standard)
- - A concrete foundation will be poured on location
- - Prefabricated concrete foundation without stake
- - Prefabricated concrete foundation with stake
- Stakes that are driven onsite and a concrete foundation will be poured over it