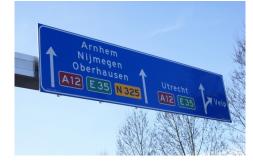

#### Our VICA mast arms

VICA mast arms are easily applicable and can be extended from the masts length for up to 14 meters. In addition, you have an obstacle-free zone in the verge of the road; whereas portals do not offer this solution. This adds extra safety on the road. Both large and small blue road signs can be easily attached onto this particular mast. In many situations, mast arms are an ideal solution because of the flexibility, speed of delivery and costs.

#### Important advantages

- Flexible, the mast arm always fits because there is only one foundation and one upright needed in order to place it.
- The speed of delivery and placement, the foundation and construction are being produced at the same time. The placement of the mast arm happens in one go.
- Lower costs because the production and placement of the mast goes speedily.
- Easy transport: the constructions are delivered in parts
- Very long technical life-span, 50 years
- There are several foundation possibilities
- - Retractable steel ground tubes (standard)
- - A concrete foundation will be poured on location
- - Prefabricated concrete foundation without stake
- - Prefabricated concrete foundation with stake
- Stakes that are driven onsite and a concrete foundation will be poured over it