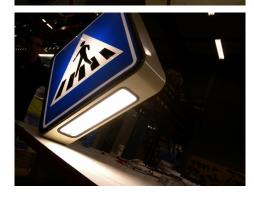

#### **Our VOP system**

Both inside and outside of built-up areas, more and more crossings for pedestrians and cyclist are being built within the framework of Sustainable Safety Traffic. The VOP makes crossover facilities clearly visible for motorized traffic. This is achieved by applying internal lighting and fluorescent foil.

### **Mechanical properties**

- Material housing curved aluminum extrusion
- Dimensions L x W x H 869 x 869 x 200 mm
- Impact resistance polycarbonate
- Weight 20kg
- Colour RAL 7032 (grey)
- Temperature range -30°C to +60°C