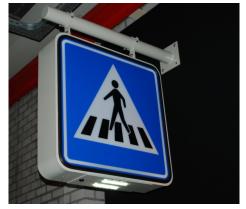

#### **Our VOP system**

Both inside and outside of built-up areas, more and more crossings for pedestrians and cyclist are being built within the framework of Sustainable Safety Traffic. The VOP makes crossover facilities clearly visible for motorized traffic. This is achieved by applying internal lighting and fluorescent foil.

### **Mechanical properties**

- Material housing curved aluminum extrusion
- Dimensions L x W x H 869 x 869 x 200 mm
- Impact resistance polycarbonate
- Weight 20kg
- Colour RAL 7032 (grey)
- Temperature range -30°C to +60°C